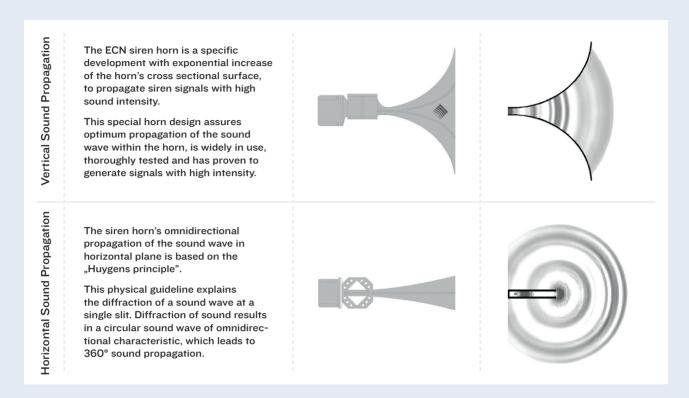

### **Sound Propagation by the ECN Siren Horn**

#### **Propagation of Sound Pressure Level (SPL)**