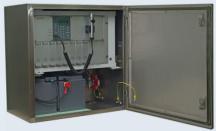

# Electronic Siren ECN 2400-D

| System        | Sound Pressure Level                                                                                          | 121 dB (A) / 30 m                |  |
|---------------|---------------------------------------------------------------------------------------------------------------|----------------------------------|--|
|               | Fundamental Frequency                                                                                         | 415 Hz / 425 Hz                  |  |
|               | Siren Sound / Signal                                                                                          | Customer Specification           |  |
|               | Digital Textmessages                                                                                          | Customer Specification           |  |
|               | Standby-time                                                                                                  | up to 7 days                     |  |
|               | Number of Alarms available within 48 h without Mains Power Supply                                             | up to 20                         |  |
| Siren Head    | Number of Horns / Drivers                                                                                     | 16                               |  |
|               | Weight Siren Head                                                                                             | 121 kg                           |  |
|               | Head Dimension (W x H x D)                                                                                    | 300 x 2900 x 850 mm              |  |
|               | Windload at 160 km/h                                                                                          | 2200 N                           |  |
|               | Material of Horns                                                                                             | Aluminium (Alloy)                |  |
| Siren Cabinet | Mains Power Supply                                                                                            | 230 V or 110 V +/- 10%           |  |
|               | Battery Voltage                                                                                               | 24 V                             |  |
|               | Max. Charging Current                                                                                         | 4 A                              |  |
|               | Local Activation and Display                                                                                  | Foil Keypad and LCD-Display      |  |
|               | Remote Activation and Control                                                                                 | Customer Specification           |  |
|               | Live PA Annoucements                                                                                          | Available                        |  |
|               | Cabinet Dimensions (W x H x D)                                                                                | 600 x 600 x 350 mm               |  |
|               | Cabinet Design                                                                                                | Stainless Steel or Powder-coated |  |
|               | Cabinet Protection                                                                                            | IP65                             |  |
|               | Weight incl. Batteries                                                                                        | 87 kg                            |  |
|               | Ambient Temperature Range                                                                                     | -25°C +65°C                      |  |
|               | Specifi cations are subject to change without notice. Further details according to product information ECN-D. |                                  |  |