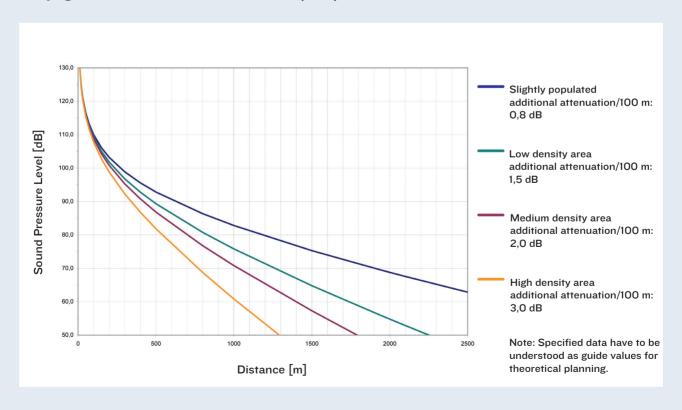

### **Sound Propagation by the ECN Siren Horn**

#### **Propagation of Sound Pressure Level (SPL)**