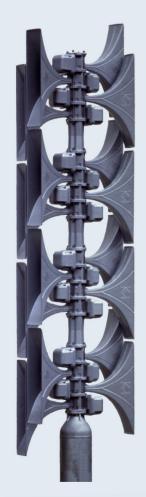

# Electronic Siren ECN 2400-D

| System        | Sound Pressure Level                                                                                          | 121 dB (A) / 30 m                |  |
|---------------|---------------------------------------------------------------------------------------------------------------|----------------------------------|--|
|               | Fundamental Frequency                                                                                         | 415 Hz / 425 Hz                  |  |
|               | Siren Sound / Signal                                                                                          | Customer Specification           |  |
|               | Digital Textmessages                                                                                          | Customer Specification           |  |
|               | Standby-time                                                                                                  | up to 7 days                     |  |
|               | Number of Alarms available within 48 h without Mains Power Supply                                             | up to 20                         |  |
| Siren Head    | Number of Horns / Drivers                                                                                     | 16                               |  |
|               | Weight Siren Head                                                                                             | 121 kg                           |  |
|               | Head Dimension (W x H x D)                                                                                    | 300 x 2900 x 850 mm              |  |
|               | Windload at 160 km/h                                                                                          | 2200 N                           |  |
|               | Material of Horns                                                                                             | Aluminium (Alloy)                |  |
| Siren Cabinet | Mains Power Supply                                                                                            | 230 V or 110 V +/- 10%           |  |
|               | Battery Voltage                                                                                               | 24 V                             |  |
|               | Max. Charging Current                                                                                         | 4 A                              |  |
|               | Local Activation and Display                                                                                  | Foil Keypad and LCD-Display      |  |
|               | Remote Activation and Control                                                                                 | Customer Specification           |  |
|               | Live PA Annoucements                                                                                          | Available                        |  |
|               | Cabinet Dimensions (W x H x D)                                                                                | 600 x 600 x 350 mm               |  |
|               | Cabinet Design                                                                                                | Stainless Steel or Powder-coated |  |
|               | Cabinet Protection                                                                                            | IP65                             |  |
|               | Weight incl. Batteries                                                                                        | 87 kg                            |  |
|               | Ambient Temperature Range                                                                                     | -25°C +65°C                      |  |
|               | Specifi cations are subject to change without notice. Further details according to product information ECN-D. |                                  |  |