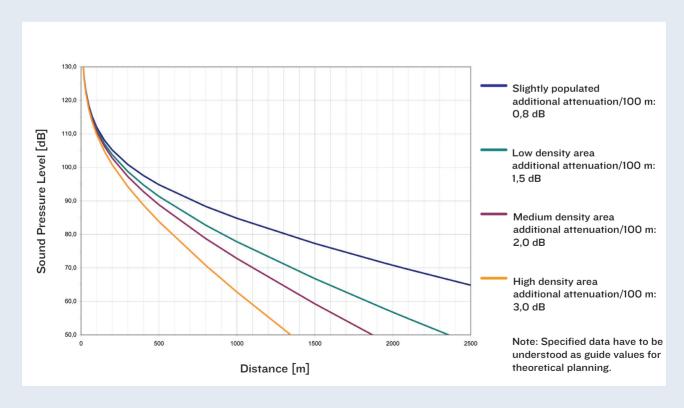

### Sound Propagation by the ECN Siren Horn

### **Propagation of Sound Pressure Level (SPL)**