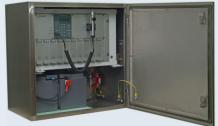

### Sound Propagation by the ECN Siren Horn

### **Propagation of Sound Pressure Level (SPL)**