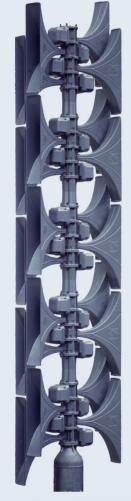

# **Electronic Siren ECN 3000-D**

| Siren Head System                                                                                             | Sound Pressure Level                                              | 123 dB (A) / 30 m                |
|---------------------------------------------------------------------------------------------------------------|-------------------------------------------------------------------|----------------------------------|
|                                                                                                               | Fundamental Frequency                                             | 415 Hz / 425 Hz                  |
|                                                                                                               | Siren Sound / Signal                                              | Customer Specification           |
|                                                                                                               | Digital Textmessages                                              | Customer Specification           |
|                                                                                                               | Standby-time                                                      | up to 7 days                     |
|                                                                                                               | Number of Alarms available within 48 h without Mains Power Supply | up to 20                         |
|                                                                                                               | Number of Horns / Drivers                                         | 20                               |
|                                                                                                               | Weight Siren Head                                                 | 152 kg                           |
|                                                                                                               | Head Dimension (W x H x D)                                        | 300 x 3550 x 850 mm              |
|                                                                                                               | Windload at 160 km/h                                              | 2650 N                           |
|                                                                                                               | Material of Horns                                                 | Aluminium (Alloy)                |
| Siren Cabinet                                                                                                 | Mains Power Supply                                                | 230 V or 110 V +/- 10%           |
|                                                                                                               | Battery Voltage                                                   | 24 V                             |
|                                                                                                               | Max. Charging Current                                             | 4 A                              |
|                                                                                                               | Local Activation and Display                                      | Foil Keypad and LCD-Display      |
|                                                                                                               | Remote Activation and Control                                     | Customer Specification           |
|                                                                                                               | Live PA Annoucements                                              | Available                        |
|                                                                                                               | Cabinet Dimensions (W x H x D)                                    | 600 x 600 x 350 mm               |
|                                                                                                               | Cabinet Design                                                    | Stainless Steel or Powder-coated |
|                                                                                                               | Cabinet Protection                                                | IP65                             |
|                                                                                                               | Weight incl. Batteries                                            | 88 kg                            |
|                                                                                                               | Ambient Temperature Range                                         | -25°C +65°C                      |
| Specifications are subject to change without notice.  Further details according to product information ECN-D. |                                                                   |                                  |